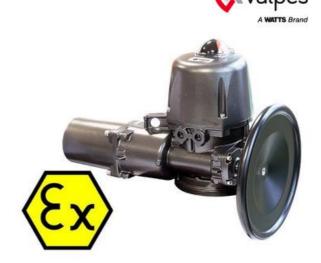

## VTX SERIES ATEX ELECTRIC ACTUATOR

**Quarter Turn** 

VTX600NM-1000NM VTX ATEX electric actuator - Part numbers coming soon, contact us for more information

- IP68
- 600Nm to 1000Nm
- Working temperature -20°C to +70°C
- Failsafe and ATEX rated Actuator

## PRODUCT DESCRIPTION

The VTX is an IP68 rated ATEX certified, quarter turn electric actuator, with aluminium housing and aluminium cover. It has a manual override via a hand wheel and is available in torque outputs of 600 Nm and 1000 Nm. The actuator is built in accordance with CE-ROHS-REACH directives. Suitable for various Oil and Gas applications.